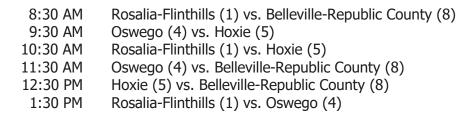

#### Friday, October 28-- Pool I (Top Bracket)

Seed 1: Rosalia-Flinthills, 38-2

Seed 8: Belleville-Republic County, 21-14

Seed 4: Oswego, 35-5 Seed 5: Hoxie, 31-5